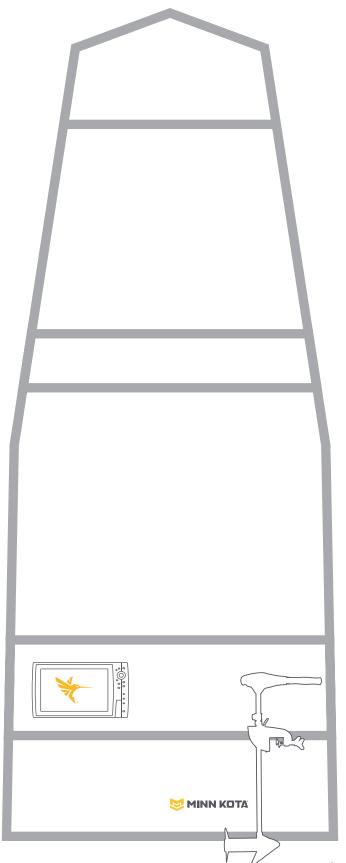

## TILLER STEER / TINNIE SET-UP

Small, lightweight and durable, these boats can be easily transported in a truck bed to a nearby lake or pond. Utility boats are the ideal choice for anyone who wants an economical option to get on the water. Mostly smaller than 16', these boats feature bench seats and are usually controlled by a small outboard motor or a transom-mount Minn Kota trolling motor. A single HELIX Series or PiranhaMAX 4 Humminbird fish finder is the optimal choice and can be either portable, or mounted along the side or bench.